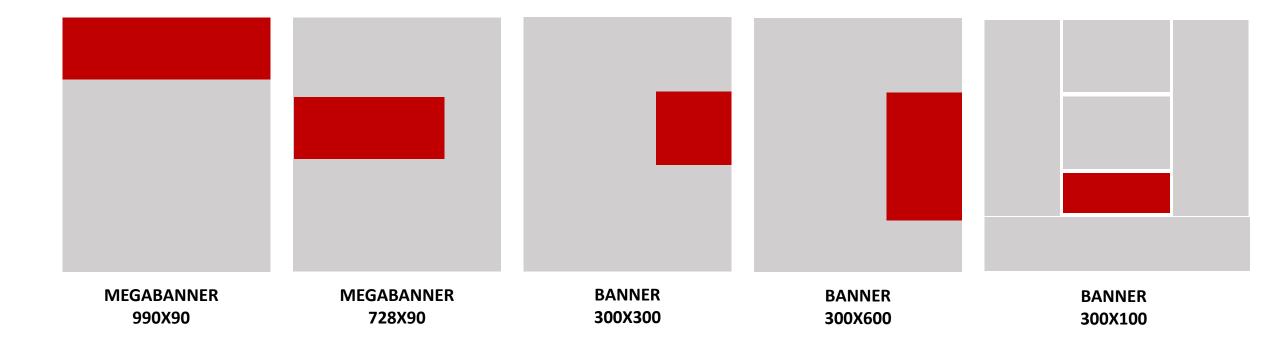

### **MEGABANNER 990X90**

# **Description**

Creativity in-page of 990x90 in desktop and tablet and 320x50 in mobile.

# **Specifications**

Maximum weight: 60 Kb

Formats: jpg, jpeg, gif, png, HTML5 (always in redirect) and Tag in Script

**Desktop dimensions:** 990x90 **Mobile dimensions:** 320x50

#### **MEGABANNER 728X90**

# **Description**

Creativity in-page of 728x90 in desktop and tablet and 320x50 in mobile.

# **Specifications**

Maximum weight: 60 Kb

Formats: jpg, jpeg, gif, png, HTML5 (always in redirect) and Tag in Script

**Desktop dimensions:** 728x90 **Mobile dimensions:** 320x50

### **BANNER 300X300**

### **Description**

Responsive creativity in-page 300x300

# **Specifications**

Maximum weight: 50Kb

Formats: jpg, jpeg, gif, png, HTML5 (always in redirect) and Tag in Script

**Desktop dimensions:** 300x300 **Mobile dimensions:** 300x300

# **ROBAPÁGINAS 300x600**

# **Description**

Responsive creativity in-page 300x600

# **Specifications**

Maximum weight: 50Kb

Formats: jpg, jpeg, gif, png, HTML5 (always in redirect) and Tag in Script

**Desktop dimensions:** 300x600 **Mobile dimensions:** 300x600

### **BANNER 300x100**

### Description

Creatividad responsive in-page 300x100

# **Specifications**

Maximum weight: 25Kb

Formats: jpg, jpeg, gif and png

**Text body:** Maximum 60 characters

**Text attribution:** Maximum 25 characters

**Desktop dimensions:** 300x100 **Mobile dimensions:** 300x100